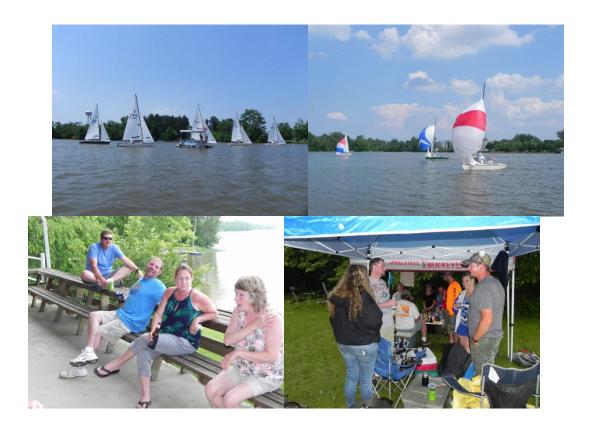

## 2018 Lightning Windshift Regatta Leatherlips Yacht Club Fleet 27

Powell, Ohio By: Don Schregardus

After a 10 year hiatus, the Windshift Regatta hosted by Leatherlips Yacht Club resumed this year with the help of the Ohio District Chief, James Taylor, the ILCA, and Ohio sailors Kurt Andrews, Lisa Austin, and Mike Mirarchi. Held on June 9 and 10 on O'Shaughnessy Reservoir in northwest Columbus, sailors and crew started arriving on Friday evening to get ready for good sailing, good food, and good friendship. Saturday brought warm temperatures, 6 - 10 mph winds "generally" from the north east, and a chance of afternoon thunderstorms. Racing was tight as sailors tried to avoid "holes" and shift gears quickly under the variable conditions. Kurt Andrews lead after the first day of sailing with Tom Varley second. After the races, activities continued with a well attended social hour and a ribeye steak dinner for 25 including volunteers, families and friends. Sunday morning, saw winds from the southwest 5 to 8 mph. Kurt Andrews got out to an early lead and finished first with Don Schregardus and Lisa Austin battling for second place. At the lunch and award ceremony, sailors said they had great time and will be back next year, with even more boats.